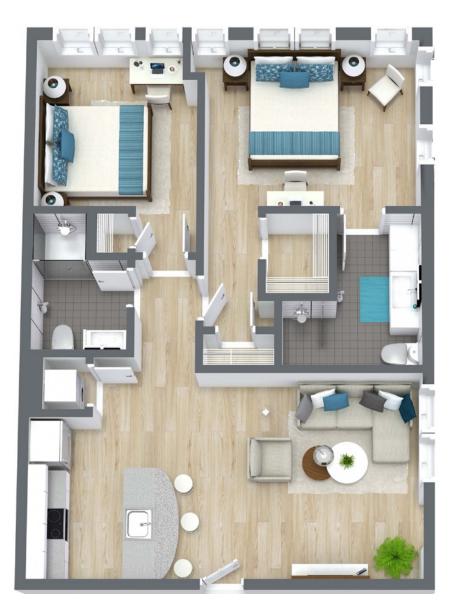

## McDonough

Units: 408, 420 2 Bedroom/2 Bath ±857 SF

## High-Rise Living on the James

800 Semmes Avenue Richmond, Virginia 23224 (804) 601-6008 www.rvaterraces.com

of interiors are for general reference only and are not intended to precisely depict the actual as-built conditions. Drawings are not to scale and are subjec to change. Professionally managed and leased by Cushman & Wakefield | Thalhimer. Equal Housing Opportunity community