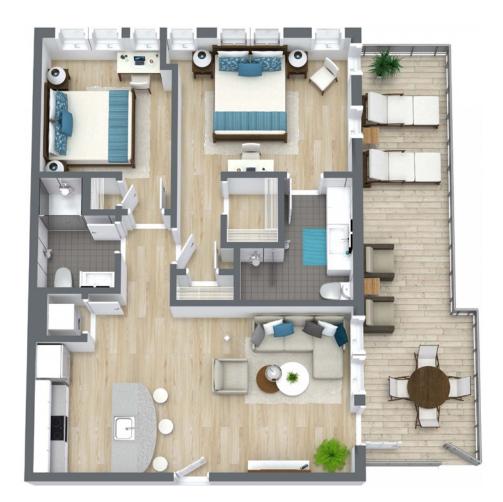

## McDonough

Units: 308, 318 2 Bedroom/2 Bath ±857 SF

## High-Rise Living on the James

800 Semmes Avenue Richmond, Virginia 23224 (804) 601-6008 www.rvaterraces.com

of interiors are for general reference only and are not intended to precisely depict the actual as-built conditions. Drawings are not to scale and are subjec to change. Professionally managed and leased by Cushman & Wakefield | Thalhimer. Equal Housing Opportunity